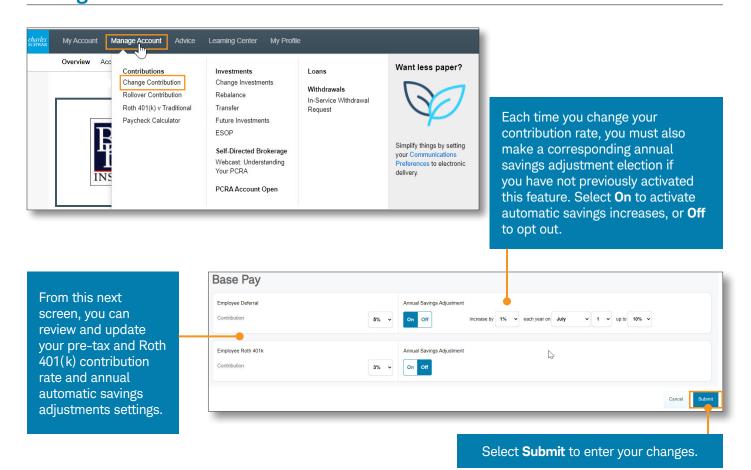

## Contribution rate: Go to Manage Account > Contributions > Change Contribution.

Images are for illustrative purposes only.