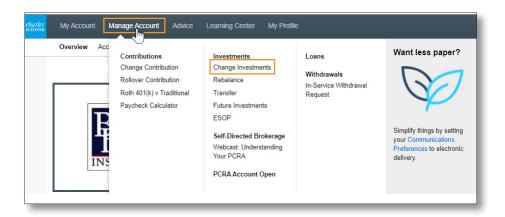

## Investment elections for future contributions: Go to Manage Account > Investments > Change Investments. Then select Future Contributions > Get Started.

Select Create Your Own Portfolio to access the 401(k) Plan's target date fund and Planselected fund offering.