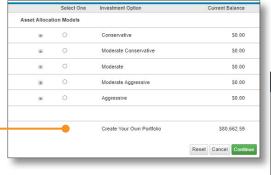

## Investment elections for future contributions: Go to Manage Account > Investments > Change Investments. Then select Future Contributions > Get Started.

Select Create Your Own Portfolio to access the 401(k) Plan's target date fund and Planselected fund offering.