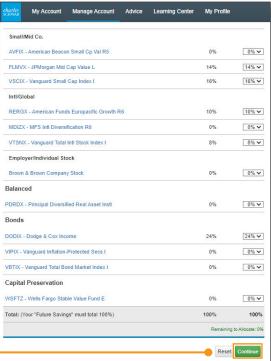

Images are for illustrative purposes only. A complete list of your investment options can be viewed at workplace.schwab.com.

Review and update your investment allocation using the percentage drop-down menus. Your elected percentages must total 100%. Select **Continue** to review and finalize any changes.